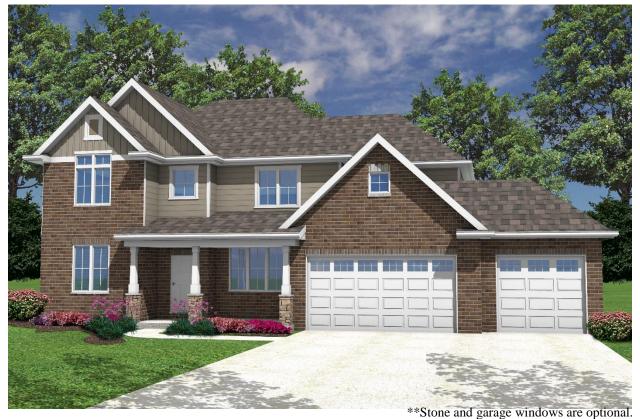

## THE **EQUESTRIAN**

## **FEATURES:**

- Two Story Floor Plan
- Approximately 3,456 Square Feet
- Brick on Front Elevation and First Story on Sides and Back
- LP Siding
- Full Basement
- 4 Bedrooms and 2 ½ Baths
- Two Story Great Room with Balcony Overlooking from Second Floor Hallway
- Pantry in Kitchen
- Embossed Ceiling in Dining Room with Crown Molding