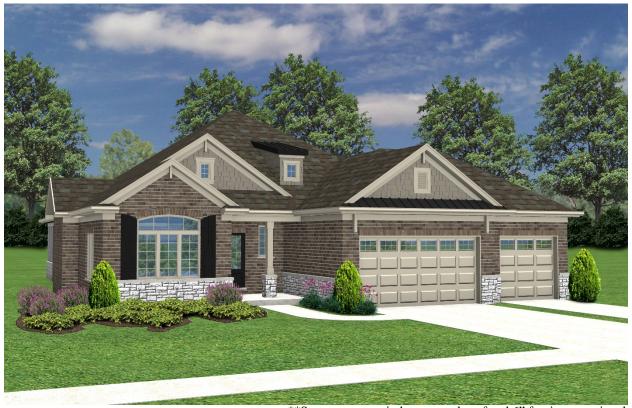

## THE CHARLES

\*\*Stone, garage windows, metal roof and 6" fascia are optional.

## **FEATURES:**

- Ranch Floor Plan
- Approximately 2,400 square Feet
- Brick on All Sides of Home
- Shutters
- Partial Basement
- 3 Bedrooms and 2 ½ Baths
- 12 Foot Ceilings in Foyer and Great Room
- Embossed Ceiling in Dining Room\*\*
- Tray Ceiling in Master Bedroom
- Master Bath includes Cathedral Ceiling, Soaking Tub, Custom Shower and Separate Toilet Area

- Large Master Closet with access to Laundry Room
- \*\*Option to change Dining Room to Study: Study would include a 2-Unit window, flat ceiling, and solid double doors.